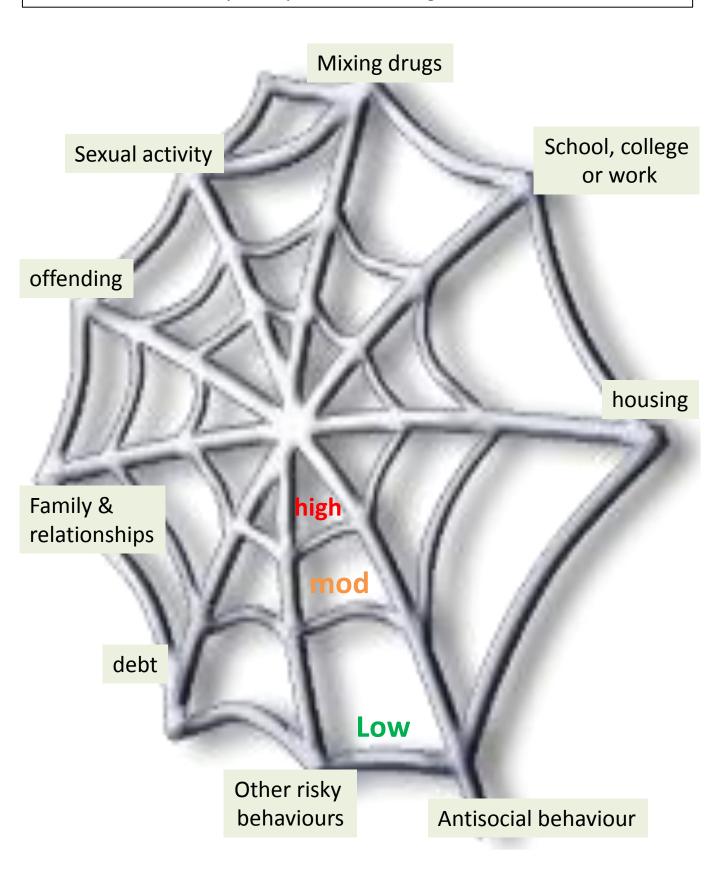

## Risky behaviour web

Use the web to identify examples of risk taking behaviour and levels of risk