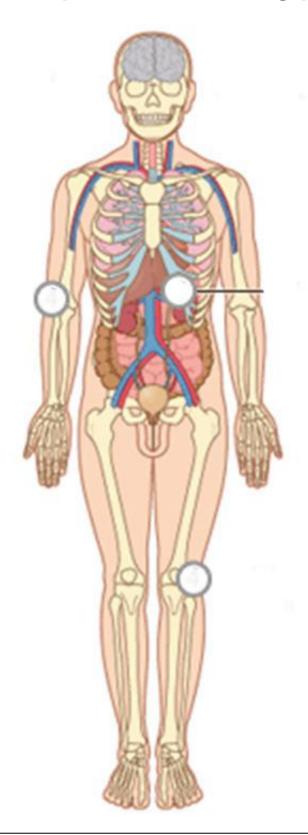

## How is your use affecting you?

Use the body map to indicate places where you experienced unpleasant symptoms or pain during or after using substances.