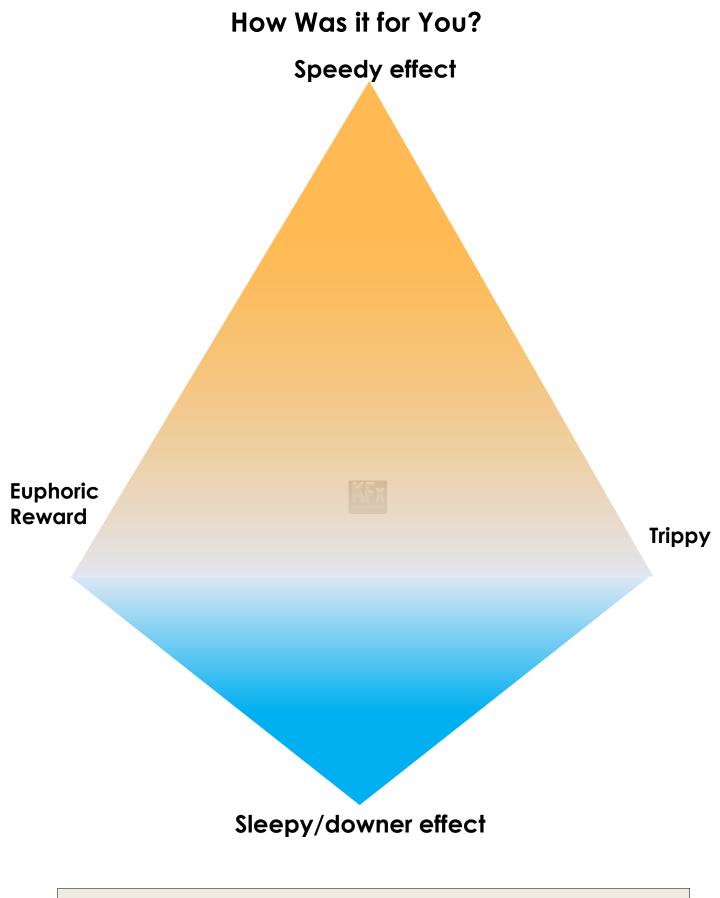

Only record newer drugs, used in the last six months. Other drugs can be recorded in a comprehensive assessment.

For each drug that you have used in the last 6 months, mark how it made you feel on the spectrum of effects: